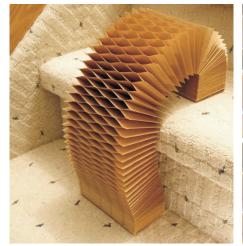

# **Core** Applications

Ridged Core for Releasing Blocked Air

Multi-Role Honeycomb Core Boards

The SAFECDRE™ filler in Sheet and Strip form can be used for a variety of applications to provide lightweight, strength, portability, durability and environment friendliness to the products. The Core can be used to make Honeycomb boards, in doors, in making display cabinets, pallets, hobby activities, creative items as lampshades, display boards, panels, etc. It offers virtually unlimited potential and applicability wherever there is a wood & PU filler requirement with its unique added advantages over them.