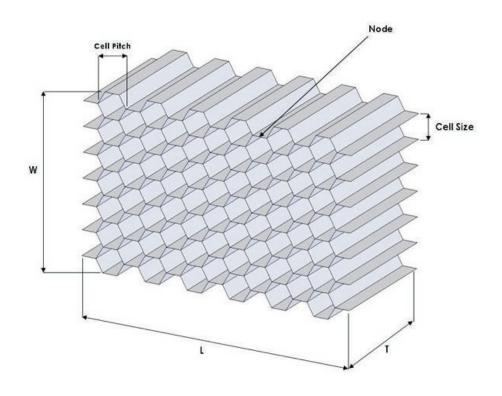

# Core Specifications

HONEY COMB CORE TECHNICAL DATA

| NODE/CELL SIZE<br>(mm) | 6/9                  |         | 8/13            |               | 12/21                                                    |               | 14/25                   |               |
|------------------------|----------------------|---------|-----------------|---------------|----------------------------------------------------------|---------------|-------------------------|---------------|
| PAPER WEIGHT (gsm)     | 140, 160             |         | 140, 160, 180   |               | 140, 160, 180, 200, 240                                  |               | 140, 160, 180, 200, 240 |               |
| PAPER TYPE             | Recycled Kraft Paper |         |                 |               |                                                          |               |                         |               |
| CORE TYPE              | Continuous           | Strips  | Continuous      | Strips        | Continuous                                               | Strips        | Continuous              | Strips        |
| AVAILABLE<br>THICKNESS | 6-78mm               | 6-100mm | 6-78mm          | 6-100mm       | 6-78mm                                                   | 6-100mm       | 6-78mm                  | 6-100mm       |
| THICKNESS<br>TOLERANCE | ± 0.3                | ± 0.3   | ± 0.3           | ± 0.3         | ± 0.3                                                    | ± 0.3         | ± 0.3                   | ± 0.3         |
| EXPANDED LENGTH        | <b>Endless Core</b>  |         | Endless<br>Core | Max<br>1500mm | Endless<br>Core                                          | Max<br>2100mm | Endless<br>Core         | Max<br>2500mm |
| EXPANDED WIDTH         |                      | 800 - 1 | 150 mm          |               | 800 - 1250 mm                                            |               |                         |               |
| Usage of Cell Size     | Board Making         |         |                 |               | As Filler in Door & Panels; and in boards for cushioning |               |                         |               |