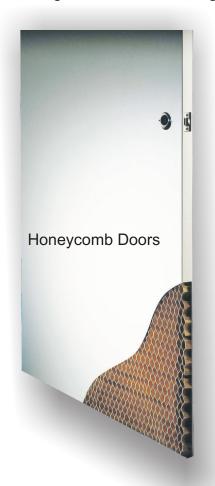

# **Core** Applications

Ridged Core for Releasing Blocked Air

Multi-Role Honeycomb Core Boards

The SAFECDRE™ filler in Sheet and Strip form can be used for a variety of applications to provide lightweight, strength, portability, durability and environment friendliness to the products. The Core can be used to make Honeycomb boards, in doors, in making display cabinets, pallets, hobby activities, creative items as lampshades, display boards, panels, etc. It offers virtually unlimited potential and applicability wherever there is a wood & PU filler requirement with its unique added advantages over them.