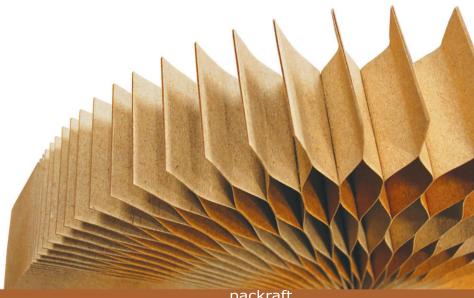

## **Core** Features

- ✓ Highest strength-to-weight & stiffness-to-weight ratio as a sandwich core.
- ✓ Predictable and uniform crushing strength under compression.
   ✓ Continuous un-expanded honeycomb core Shipped in continuous pallet load lengths, the coiled core is
- several hundreds of square meter, when expanded mechanically at the point of use.

  ✓ Slices un-expanded Certain industries require cut-to size pieces of honeycomb tailored to their
- ✓ Slices un-expanded Certain industries require cut-to size pieces of honeycomb tailored to their application. The dimension is fit-to-use when locally expanded.
- ✓ Pre-expanded sheets This type includes the expansion of the slices and is manufactured to the specific dimensions.

### Available as Strips and Sheets