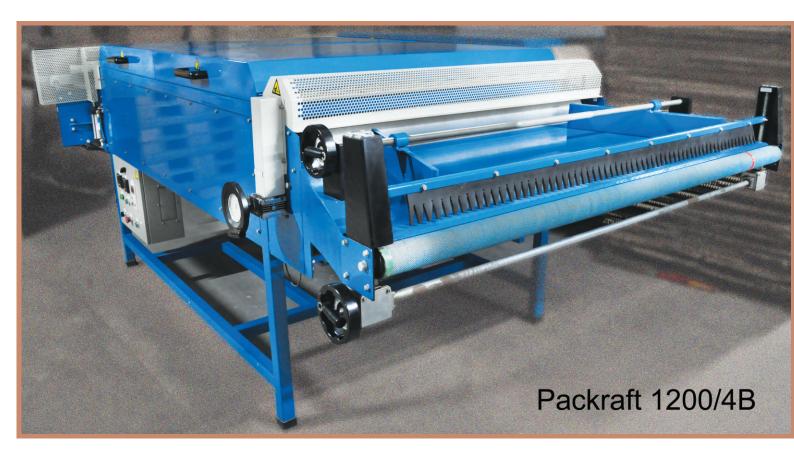

# Core Expanding Machine

| MODEL            | Packraft 1200/4B |
|------------------|------------------|
| MOTOR POWER      | 0.2 KW           |
| HEATING TYPE     | ELECTRIC         |
| HEATING POWER    | 14.4 KW          |
| POWER SUPPLY     | 380V/50Hz+N+Pe   |
| POWER REQ.       | 15 KW            |
| NOMINAL CURRENT  | 23A              |
| PRODUCTION SPEED | MAX. 4m/min      |

| PAPER WIDTH MAX | 1600 mm                                     |  |  |  |
|-----------------|---------------------------------------------|--|--|--|
| EXPANDED PAPER  | 1200 mm (max)                               |  |  |  |
| THICKNESS       | 10-90 mm                                    |  |  |  |
| CELL SIZE       | 8,10,12,14,16,18,20mm                       |  |  |  |
| CUTTING TYPE    | AUTOMATIC CUTTING (With Calibrating Device) |  |  |  |
| DIMENSIONS      | 3800*1800*1300                              |  |  |  |
| WEIGHT          | 560 kg                                      |  |  |  |

The Expander-Dryer is used to expand and dry the honeycomb paper. Firstly the honeycomb paper is expanded and then dried by heaters. After drying, the desired honeycomb paper length can be cut to a pre-fed size.