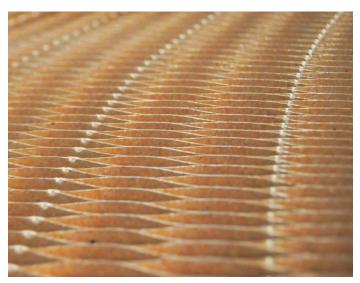

## **Core** Features

- ✓ Highest strength-to-weight & stiffness-to-weight ratio as a sandwich core.
- ✓ Predictable and uniform crushing strength under compression.
   ✓ Continuous un-expanded honeycomb core Shipped in continuous pallet load lengths, the coiled core is
- several hundreds of square meter, when expanded mechanically at the point of use.

  ✓ Slices un-expanded Certain industries require cut-to size pieces of honeycomb tailored to their
- ✓ Slices un-expanded Certain industries require cut-to size pieces of honeycomb tailored to their application. The dimension is fit-to-use when locally expanded.
- ✓ Pre-expanded sheets This type includes the expansion of the slices and is manufactured to the specific dimensions.