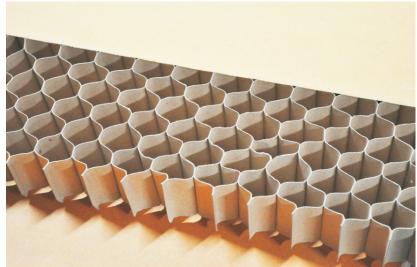

## **Core** Features

- ✓ Highest strength-to-weight & stiffness-to-weight ratio as a sandwich core.
- ✓ Predictable and uniform crushing strength under compression.
   ✓ Continuous un-expanded honeycomb core Shipped in continuous pallet load lengths, the coiled core is
- several hundreds of square meter, when expanded mechanically at the point of use.

  ✓ Slices un-expanded Certain industries require cut-to size pieces of honeycomb tailored to their
- ✓ Slices un-expanded Certain industries require cut-to size pieces of honeycomb tailored to their application. The dimension is fit-to-use when locally expanded.
- ✓ Pre-expanded sheets This type includes the expansion of the slices and is manufactured to the specific dimensions.

# Core Specifications

HONEY COMB CORE TECHNICAL DATA

| NODE/CELL SIZE<br>(mm) | 6/9                  |         | 8/13            |               | 12/21                                                    |               | 14/25                   |               |
|------------------------|----------------------|---------|-----------------|---------------|----------------------------------------------------------|---------------|-------------------------|---------------|
| PAPER WEIGHT (gsm)     | 140, 160             |         | 140, 160, 180   |               | 140, 160, 180, 200, 240                                  |               | 140, 160, 180, 200, 240 |               |
| PAPER TYPE             | Recycled Kraft Paper |         |                 |               |                                                          |               |                         |               |
| CORE TYPE              | Continuous           | Strips  | Continuous      | Strips        | Continuous                                               | Strips        | Continuous              | Strips        |
| AVAILABLE<br>THICKNESS | 6-78mm               | 6-100mm | 6-78mm          | 6-100mm       | 6-78mm                                                   | 6-100mm       | 6-78mm                  | 6-100mm       |
| THICKNESS<br>TOLERANCE | ± 0.3                | ± 0.3   | ± 0.3           | ± 0.3         | ± 0.3                                                    | ± 0.3         | ± 0.3                   | ± 0.3         |
| EXPANDED LENGTH        | <b>Endless Core</b>  |         | Endless<br>Core | Max<br>1500mm | Endless<br>Core                                          | Max<br>2100mm | Endless<br>Core         | Max<br>2500mm |
| EXPANDED WIDTH         |                      | 800 - 1 | 150 mm          |               | 800 - 1250 mm                                            |               |                         |               |
| Usage of Cell Size     | Board Making         |         |                 |               | As Filler in Door & Panels; and in boards for cushioning |               |                         |               |